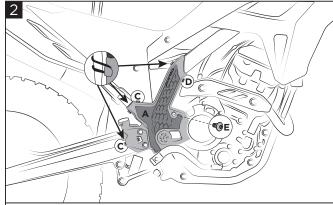

Remove the original cover by loosening the screw (E). Rimuovere la cover originale svitando la vite (E).

Mount the Acerbis X-Grip (A) using the original screw (E) and tighten it using the O-Rings (C) and (D). Montare l'X-Grip Acerbis (A) riutilizzando la vite originale (E) e

fissarlo tramite gli O-Ring (C) e (D).