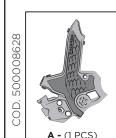

# X-GRIP FRAME GUARD HONDA 300L

PARATELAIO X-GRIP HONDA 300L

B - (1 PCS)

C - (3 PCS)

**D** - (3 PCS)