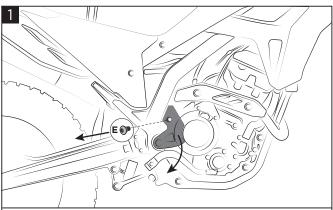

Remove the original cover by loosening the screw (E). Rimuovere la cover originale svitando la vite (E).

Mount the Acerbis X-Grip (A) using the original screw (E) and tighten it using the O-Rings (C) and (D). Montare l'X-Grip Acerbis (A) riutilizzando la vite originale (E) e